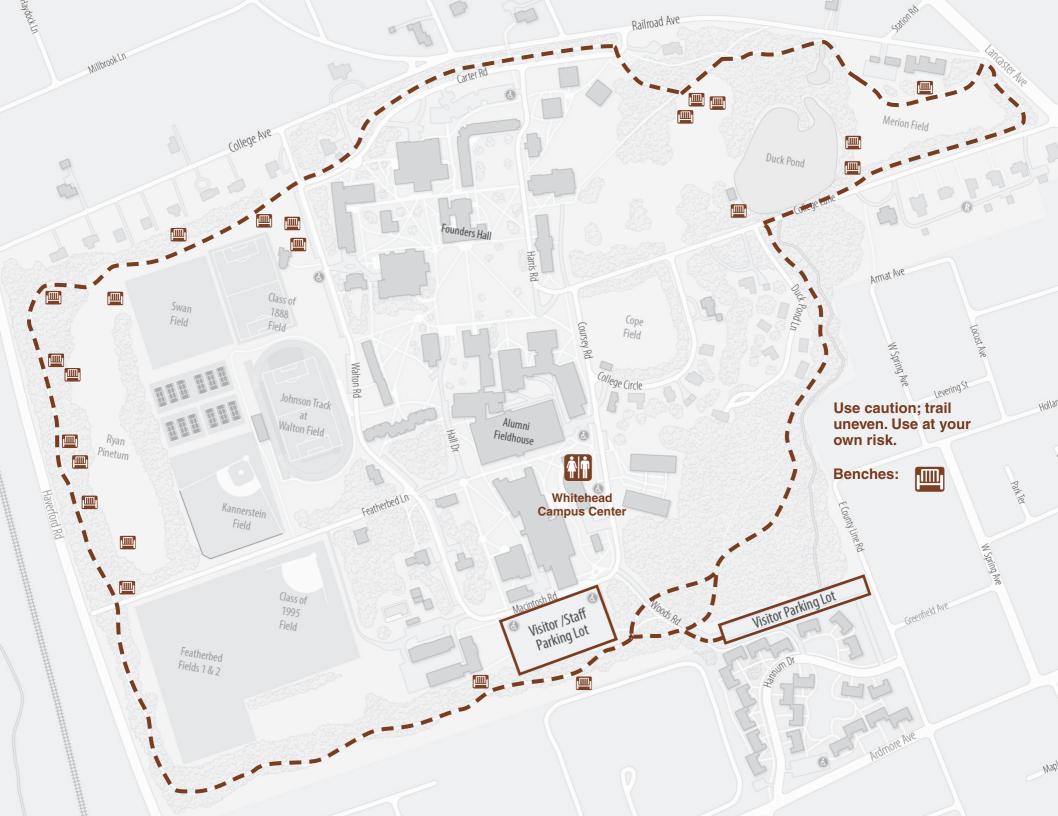

Pelcome to the Haverford College Arboretum. Our 2.2-mile Nature Trail roughly follows the perimeter of the 216-acre campus.

The trail was established in 1933 by the Campus Club, a group of interested alums and students to showcase the college's growing collection of trees and shrubs and encourage bird-watching. Athletic teams soon found the trail an excellent place to train.

Today, portions go through the Arboretum's conifer collection in the 18-acre Pinetum, past athletic fields and summer meadows that support wildlife, and alongside the scenic 3-acre Duck Pond.

Please follow these simple courtesies so others may enjoy the trail as well: no bike riding, keep dogs on a leash at all times and off athletic fields, clean up after your pet and dispose of all waste and litter in a trash can.

The dirt and gravel trail, open dawn to dusk, is

generally shaded and flat. But use at your own risk. The trail is not maintained during the winter season. Watch your footing; trees have roots!

Public restrooms may be found in the Whitehead Campus Center, Coursey Road.