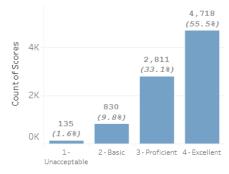

---------------|----------------|----------------|-----------|----------------|
| Rubric        | Å | 1 | Spring<br>2020* | Spring<br>2021 | Spring<br>2022 | Fall 2022 | Spring<br>2023 |
| Demonstrating |   | , | 3.43            | 3.65           | 3.61           | 2.96      | 3.73           |
| Formulating   |   | i | 3.41            | 3.25           | 3.57           | 3.43      | 3.63           |
| Gathering     |   | 1 | 3.61            | 3.20           | 3.72           | 3.10      | 3.56           |
| Interpreting  |   | 1 | 3.14            | 3.14           | 3.57           | 2.30      | 3.64           |
|               |   |   |                 |                |                |           |                |

\*Due to pandemic pressures, assessment activities were suspended/optional.