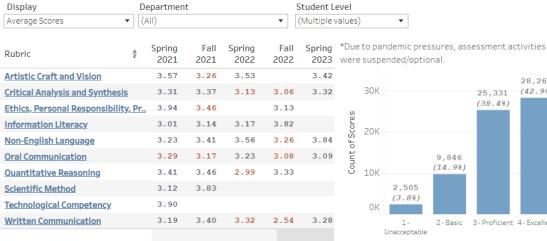

## **Haverford College Student Learning Assessment Results**

Detail available to community members with login to the internal Student Learning Assessment website.

Filter results by selecting a department and/or student level. Drill down further by clicking on any blue, underlined text. Select the text again to return to previous state. Orange values in the table indicate a decrease in average score from the previous semester.

Filter results by selecting a department and/or student level. Drill down further by clicking on any blue, underlined text. Select the text again to return to previous state. Orange values in the table indicate a decrease in average score from the previous semester.

| (AII)         |   |   |                 |                |                |           | •              |
|---------------|---|---|-----------------|----------------|----------------|-----------|----------------|
| Rubric        | Å | 1 | Spring<br>2020* | Spring<br>2021 | Spring<br>2022 | Fall 2022 | Spring<br>2023 |
| Demonstrating |   | , | 3.43            | 3.65           | 3.61           | 2.96      | 3.73           |
| Formulating   |   | i | 3.41            | 3.25           | 3.57           | 3.43      | 3.63           |
| Gathering     |   | 1 | 3.61            | 3.20           | 3.72           | 3.10      | 3.56           |
| Interpreting  |   | 1 | 3.14            | 3.14           | 3.57           | 2.30      | 3.64           |
|               |   |   |                 |                |                |           |                |

\*Due to pandemic pressures, assessment activities were suspended/optional.