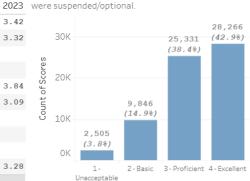

## **Haverford College Student Learning Assessment Results**

Detail available to community members with login to the internal Student Learning Assessment website.



Filter results by selecting a department and/or student level. Drill down further by clicking on any blue, underlined text. Select the text again to return to previous state. Orange values in the table indicate a decrease in average score from the previous semester.







Filter results by selecting a department and/or student level. Drill down further by clicking on any blue, underlined text. Select the text again to return to previous state. Orange values in the table indicate a decrease in average score from the previous semester.

| (AII)         |   |   |                 |                |                |           | •              |
|---------------|---|---|-----------------|----------------|----------------|-----------|----------------|
| Rubric        | Å | 1 | Spring<br>2020* | Spring<br>2021 | Spring<br>2022 | Fall 2022 | Spring<br>2023 |
| Demonstrating |   | , | 3.43            | 3.65           | 3.61           | 2.96      | 3.73           |
| Formulating   |   | i | 3.41            | 3.25           | 3.57           | 3.43      | 3.63